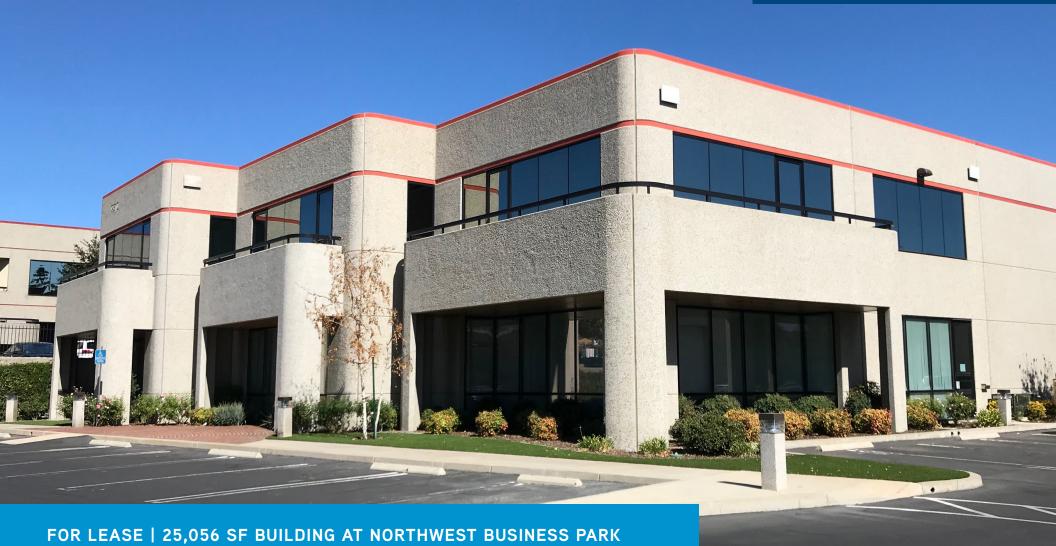

# FOR LEASE | 25,056 SF BUILDING AT NORTHWEST BUSINESS PARK 9510 TOPANGA CANYON BLVD

Chatsworth, CA 91311

9510 TOPANGA CANYON BLVD

Chatsworth, CA 91311

A Stunning Corporate Headquarters Building in a Fully Landscaped Business Park Setting