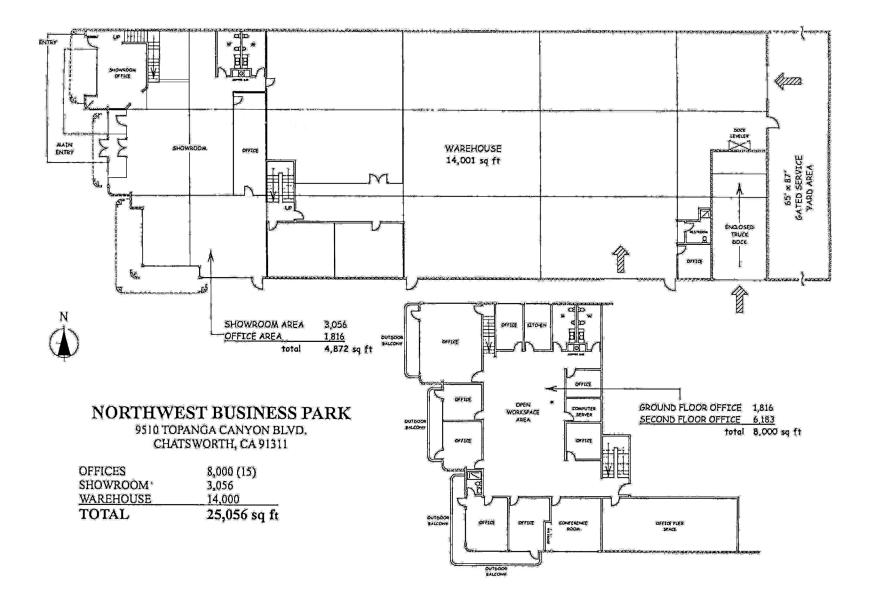

#### Property Information

| Available SF               | 25,056                        |
|----------------------------|-------------------------------|
| Lease Rate/SF              | \$1.04 NNN                    |
| Monthly Rent               | \$26,058                      |
| Office SF                  | 11,056                        |
| Ground Level Doors/<br>Dim | 2 / 12'x14'                   |
| Dock High Doors/<br>Dim:   | 1 / 16'x18'                   |
| Sprinklered                | Yes                           |
| Min. Clear Height          | 23'                           |
| Power                      | A:800, V:277/480,<br>P:3, W:4 |
| Parking Spaces/Ratio       | 61 / 2.44:1                   |
| Yard                       | Gated Rear                    |
| Restrooms                  | 6                             |
| Zoning                     | MR1                           |
| APN                        | 2746-018-008                  |
| Possession                 | Immediate                     |
| To Show                    | Call Agent                    |
|                            |                               |

#### Photos

Functional 23' minimum ceiling clearance

Large conference room - abundant natural light

Attractive restrooms

Layout