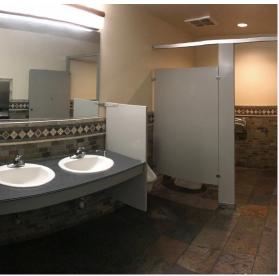

#### Photos

Functional 23' minimum ceiling clearance

Large conference room - abundant natural light

Attractive restrooms

Layout