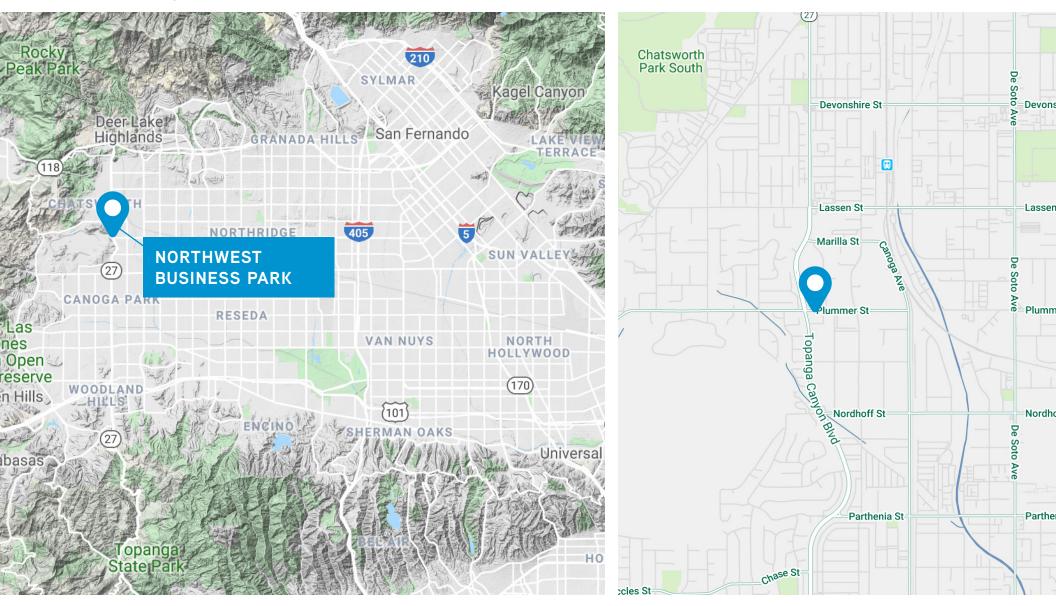

|
| Min. Clear Height          | 23'                           |
| Power                      | A:800, V:277/480,<br>P:3, W:4 |
| Parking Spaces/Ratio       | 61 / 2.44:1                   |
| Yard                       | Gated Rear                    |
| Restrooms                  | 6                             |
| Zoning                     | MR1                           |
| APN                        | 2746-018-008                  |
| Possession                 | Immediate                     |
| To Show                    | Call Agent                    |
|                            |                               |

#### Photos





Functional 23' minimum ceiling clearance



Large conference room - abundant natural light



Attractive restrooms

Layout



#### Location Maps



## FOR LEASE | 25,056 SF BUILDING AT NORTHWEST BUSINESS PARK 9510 TOPANGA CANYON BLVD

Chatsworth, CA 91311