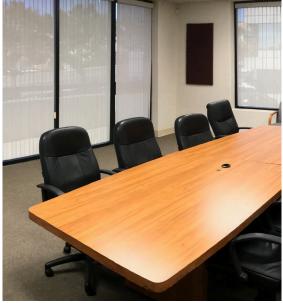

#### Photos

Functional 23' minimum ceiling clearance

Large conference room - abundant natural light

Attractive restrooms

Layout